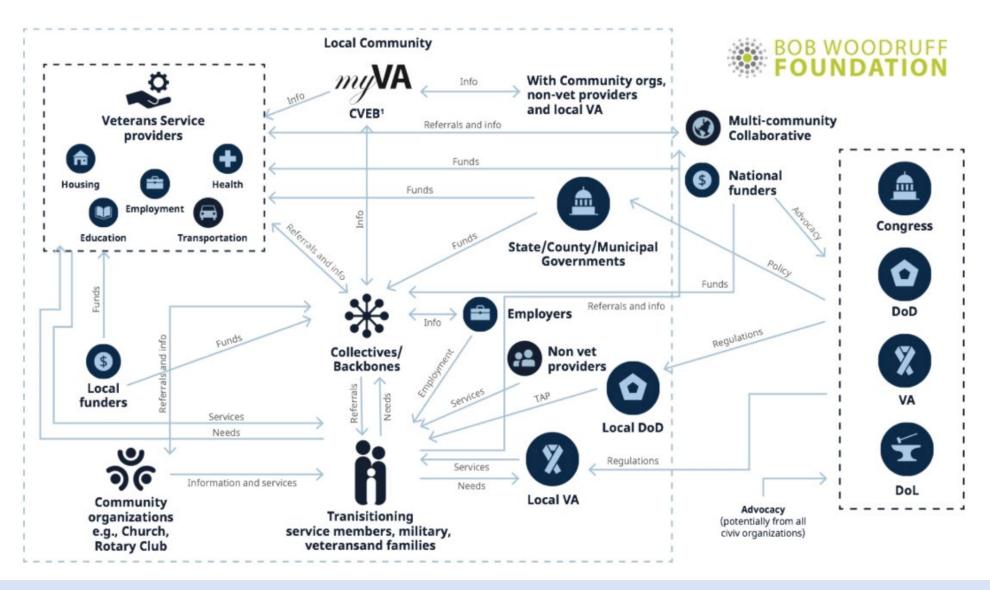

### The Solution: Connections

Through our coordinated network, we better serve clients, providers, and improve service delivery outcomes across the communities we serve.

### **RIGHT VETERAN**

Our initial focus has been from the start to connect a veteran, family member, or transitioning service member to a service that aligns with their needs.

#### **RIGHT PARTNER**

We have more than 3,000 providers in our State-wide network focused on serving their clients through the referral platform and knowledge exchange network.

### RIGHT SERVICE

Our outcomes continue to show greater impact to clients – more accurate and appropriate referrals are being made to partners across 24 different service types.

#### **LEAST TIME**

Our outcomes are continuing to show efficiency at scale – more timely referrals are being made across the state.