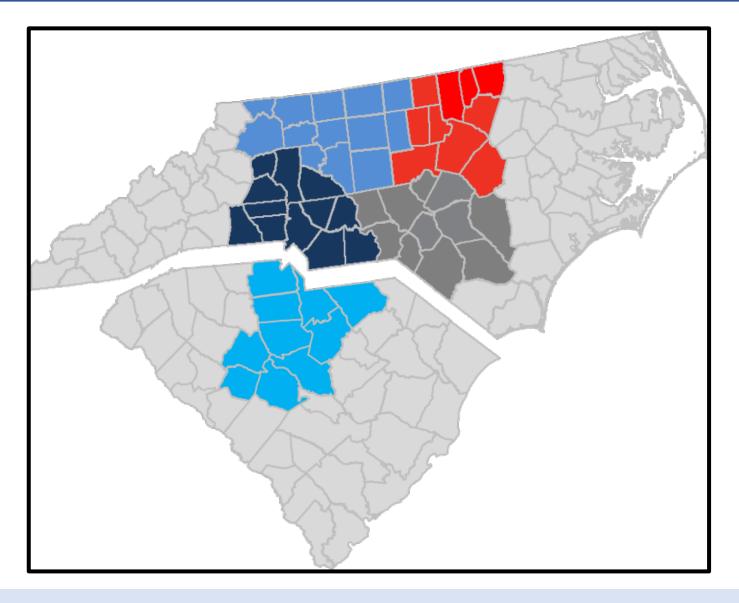

## STRONGER COMMUNITIES, ONE VETERAN AT A TIME

- 2 States
  - North Carolina
  - South Carolina
- > 5 Markets
  - CHARLOTTE
  - TRIAD
  - TRIANGLE
  - SANDHILLS
  - MIDLANDS, SC
- > 56 Counties
  - 46 in NC & 10 in SC
- > 550,000 Veterans
- > 3,000+ Partner Network
- > 1,300+ Companies