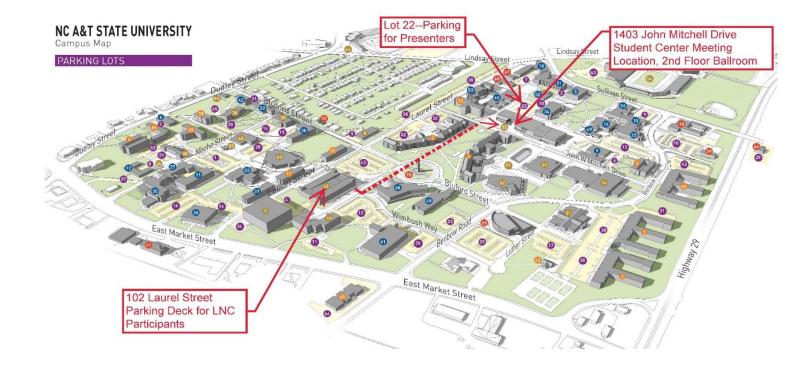

# **Class and Alumni Parking**

Lots G & H as indicated on the map below.

## **Presenter Parking**

Lot E as indicated on the map below.