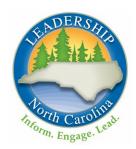

#### **Class and Alumni Parking**

Laurel Street Deck 102 Laurel Street Greensboro, NC

<u>102 Laurel Street Google Maps Link</u> (link takes you to garage entrance)

Class and planning committee members should park on levels 2 or 3 of the deck at 102 Laurel Street (#43 on the campus map). Parking validation passes will be distributed during Wednesday's program and should be inserted along with your garage ticket to exit the deck at the end of the day.

## **Presenter Parking**

A&T State University Lot 22 1403 John W. Mitchell Drive Greensboro, NC Lot 22 Google Maps Link

The street address above leads to the front of the Student Center. The Google Maps Link above leads directly to Lot 22, which is located off Kennedy Drive behind the Student Center as indicated on the map on the next page. Reserved parking for presenters only will be marked with cones, and an attendant will be on site to provide assistance. **The dash pass distributed prior to session must be printed in advance and displayed on site.** 

Note: Presenters will enter the Student Center from the rear. Class members will follow the route highlighted on the map for the 5-10 minute walk from the Laurel Street deck and enter through the front of the Student Center. The Ballroom is on the second floor.