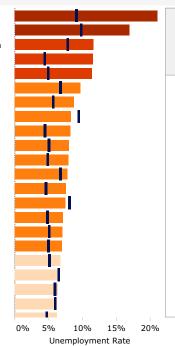

## Edgecombe County, North Carolina Martin County,North Carolina Northampton County,North Carolina Person County,North Carolina Pamlico County, North Carolina Duplin County,North Carolina Harnett County, North Carolina Warren County,North Carolina Alexander County, North Carolina **Rutherford County, North Carolina** Pasquotank County,North Carolina **Robeson County, North Carolina** Randolph County,North Carolina Anson County,North Carolina Ashe County,North Carolina Granville County, North Carolina Cabarrus County,North Carolina Alamance County, North Carolina Graham County,North Carolina **Camden County, North Carolina** Dare County, North Carolina Tradell County North Carolina

SORT UNEMPLOYMENT RATE BY

Descending Veteran Unemployment

How does veteran unemployment compare to

| County Name        | State Name     | Total Population | Unemployed<br>Veterans | N |
|--------------------|----------------|------------------|------------------------|---|
| Mecklenburg County | North Carolina | 717,456          | 830                    |   |
| Wake County        | North Carolina | 715,698          | 744                    |   |
| Guilford County    | North Carolina | 334,701          | 301                    |   |