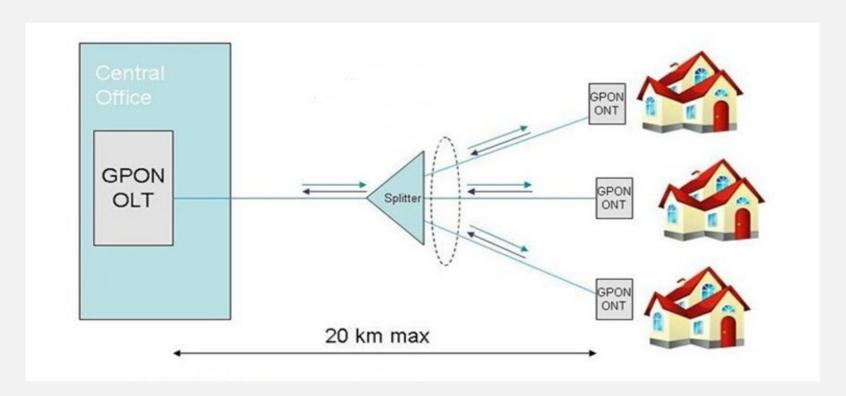

### What is the Last Mile?

The final leg of a connection between the service provider and the customer.

#### Distance

 PON (Passive Optical Network) has distance limitations, therefore, remote cabinets may be used to extend the network.