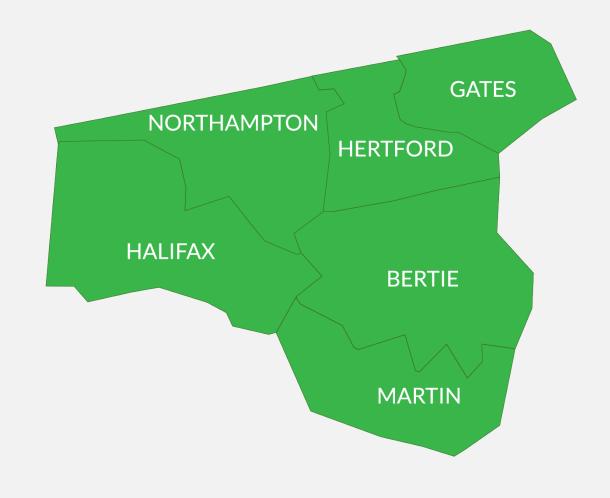

## Demographics

|             | Median    | Households | 2018              | 2030              |
|-------------|-----------|------------|-------------------|-------------------|
| County      | Household | with       | <b>Population</b> | <b>Population</b> |
|             | Income    | Broadband  |                   |                   |
| Bertie      | \$35,000  | 56%        | 19,709            | 19,601            |
| Gates       | \$51,746  | 67%        | 12,094            | 12,254            |
| Halifax     | \$36,760  | 57%        | 51,552            | 47,259            |
| Hertford    | \$38,216  | 60%        | 24,093            | 24,006            |
| Northampton | \$37,233  | 51%        | 20,618            | 18,379            |