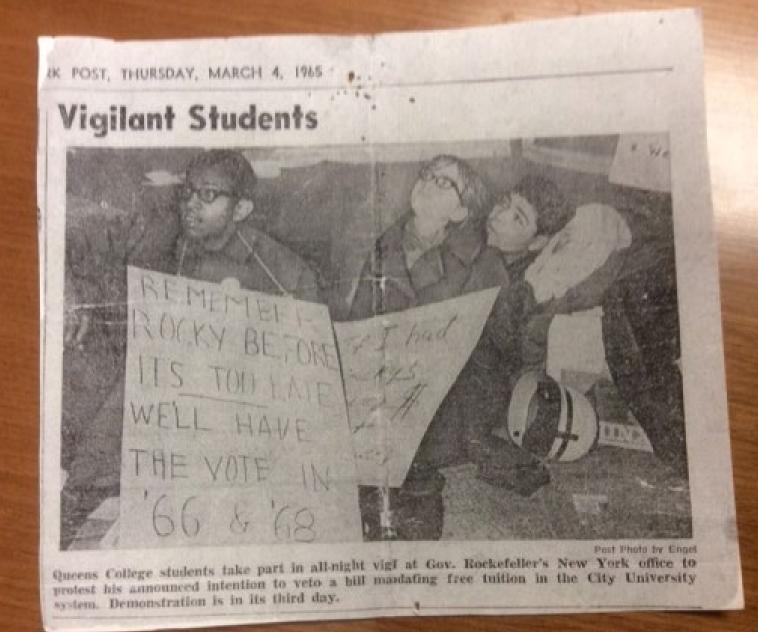

#### Dr. Benjamin D. Reese, Jr.

LNC, CLASS VI

CEO, BENREESE, LLC

GLOBAL DIVERSITY, EQUITY & INCLUSION CONSULTANT

12/4/19



#### Beginning Of My Social Justice Work



## **Duke University**

Asst VP VP, Institutional Equity
(Chief Diversity Officer)







# Transition To North Carolina

- Leadership skills and experience
- •Little knowledge of NC environment
- •Little knowledge of NC services, opportunities and challenges
- •Little knowledge of NC history
- No personal/professional network

### Leadership North Carolina Inform, Engage, Lead

- Information (services, opportunities and challenges)
- Deeply meaningful program experiences
- Introduction to key NC leaders, agencies and companies
- Network of friends and colleagues (enduring relationships)
- More informed and effective leader
- Helped me feel like I had a new home





# Thank You

bdreesejr@gmail.com