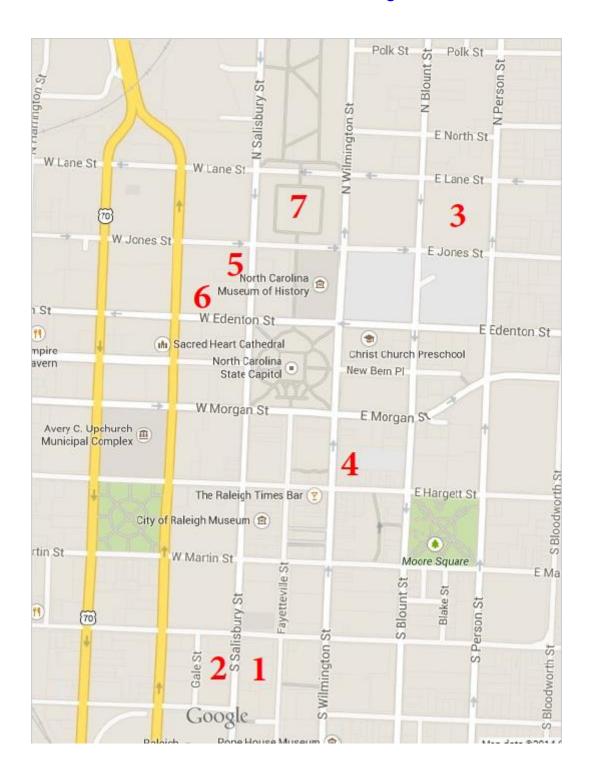

## **Downtown Raleigh Locations**

Sheraton Raleigh
421 South Salisbury Street

2 Sheraton Parking Deck 415 Gale Street

3 NC Executive Mansion 200 North Blount Street

Gravy
135 South Wilmington Street

5
Nature Research Center
121 West Jones Street

Green Square Parking Deck 120 West Edenton Street

State Legislative Building 1 West Jones Street