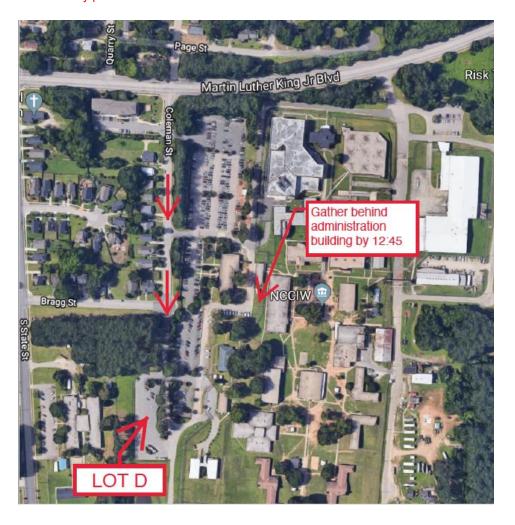

N.C. Correctional Institution for Women—Tuesday 1:00\* – 4:00 pm Optional Activity \*Arrive by 12:45 pm to check in and go through security.

NCCIW 1034 Bragg Street Raleigh, NC 27610 (919) 733-4340 http://bit.ly/NCCIWRaleigh

Advance RSVP and photo ID required. Leave everything but ID and car keys in your vehicle. All attendees will be subject to a pat and frisk per NCCIW security protocol.

#### Parking

Park in any non-reserved spot in Lot D. If lot D is full, park in any non-reserved spot in the prison complex's parking areas.