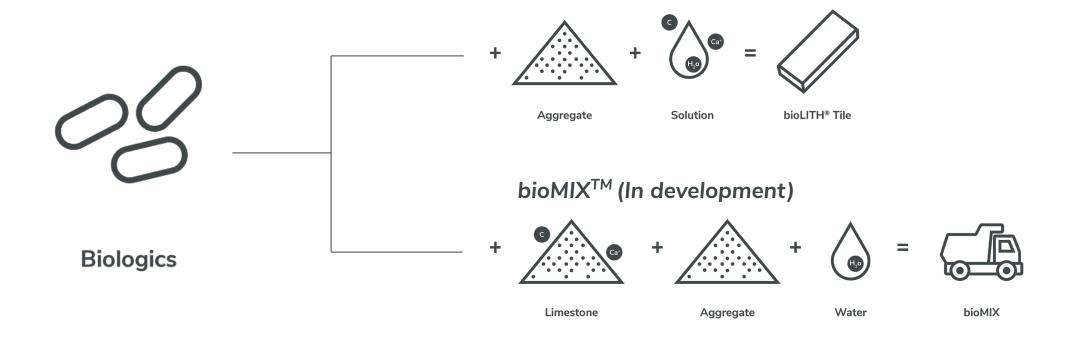

#### **Biomason Technology Platform**

No CO<sub>2</sub> emitted during production process (material production ONLY, does not include energy used for transportation etc.)