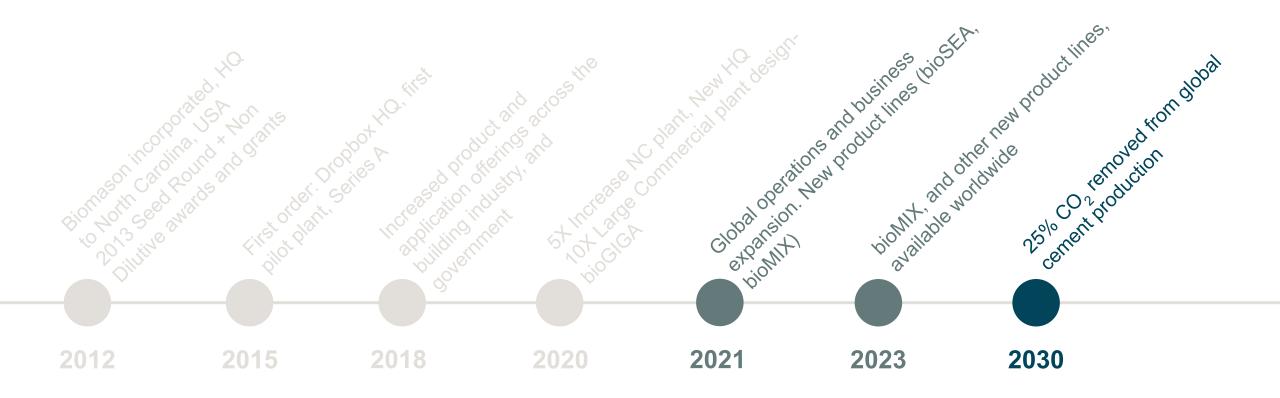

# BI MASON

Leadership North Carolina

bioMASON's vision is to end the world's dependence on carbon-emitting construction materials.









biocement® built with carbon+calcium.

Powered by Biology.



#### **Biomason Technology Platform**



No CO<sub>2</sub> emitted during production process (material production ONLY, does not include energy used for transportation etc.)













## **Biomason's Expansion Strategy**



#### First Mass Volume Plant

- Durham, NC, USA
- \$6M investment, highly automated
- 2021: 500K ft $^2$  (~50k m $^2$ )
- 2022: 1M ft $^2$  (~100k m $^2$ )
- 350 tCO2e averted
- 1500 tons aggregate waste material converted









### Global Manufacturing Expansion Focus (near term)